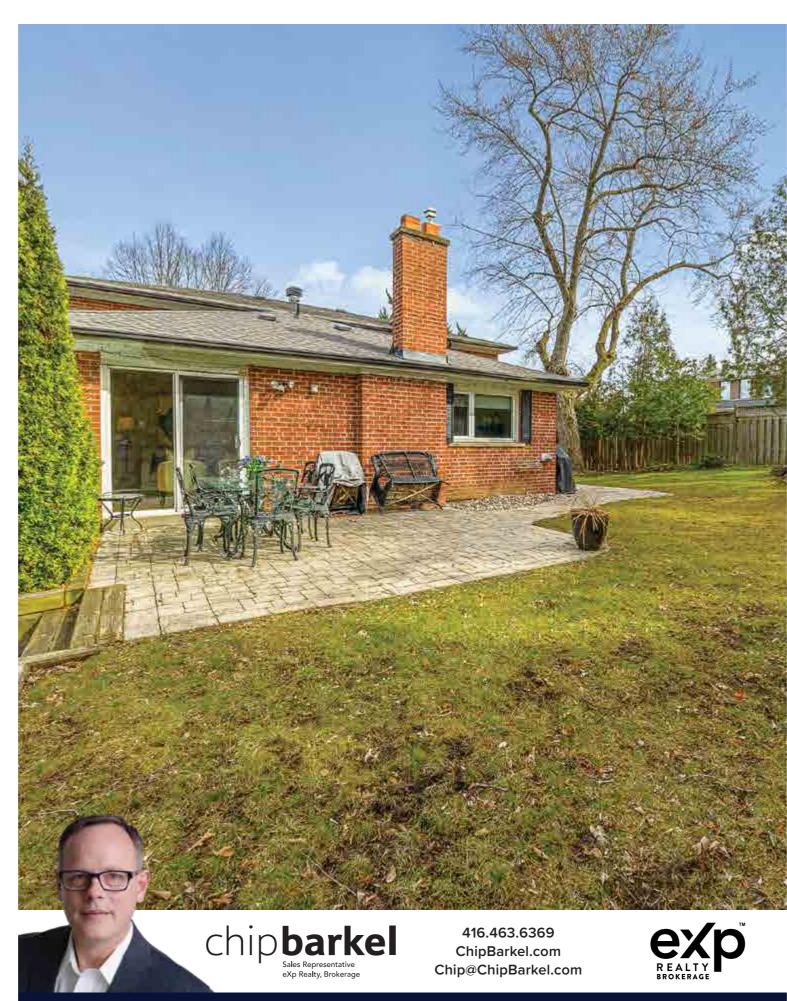

## **SPACIOUS FAMILY HOME ON A QUIET CRESCENT**

This wonderful 4-bedroom, 3-1/2 bath executive family home is well-located in the Bayview Woods-Steeles community between Bayview Avenue and Leslie Street. This home has very generous room sizes and is serviced by good schools, both public and private. It has a formal living room, a family room with wood-burning stone fireplace, walkout to a private

fenced garden on the main level, and a recreation room with a gas fireplace on the lower level.

It is located on a quiet crescent close to ravines, bicycle trails, community centres, an ice rink, public transit, and lots of shopping. A turnkey home. Just move right in.