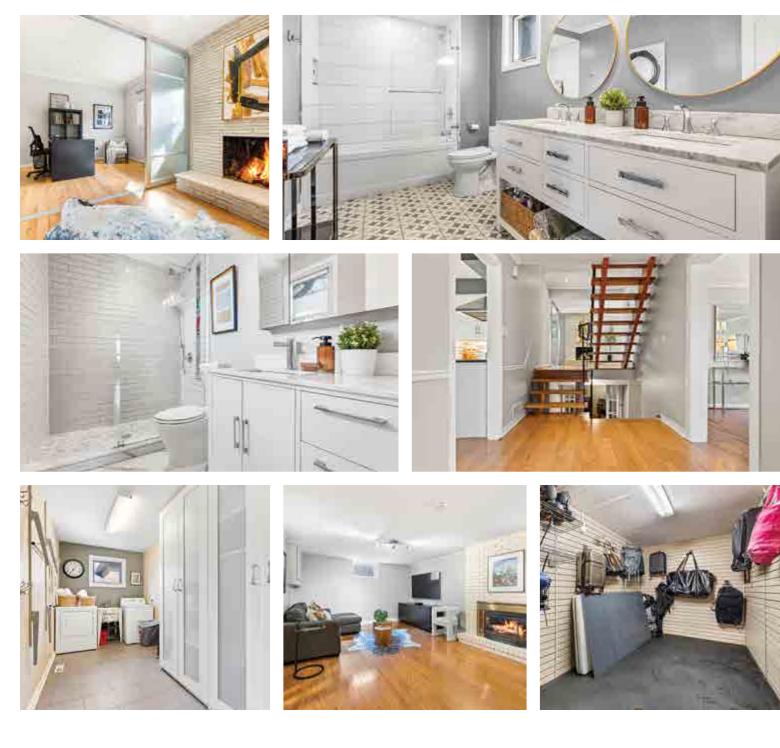

## **SPACIOUS FAMILY HOME ON A QUIET CRESCENT**

This wonderful 4-bedroom, 3-1/2 bath executive family home is well-located in the Bayview Woods-Steeles community between Bayview Avenue and Leslie Street. This home has very generous room sizes and is serviced by good schools, both public and private. It has a formal living room, a family room with wood-burning stone fireplace, walkout to a private

fenced garden on the main level, and a recreation room with a gas fireplace on the lower level.

It is located on a quiet crescent close to ravines, bicycle trails, community centres, an ice rink, public transit, and lots of shopping. A turnkey home. Just move right in.